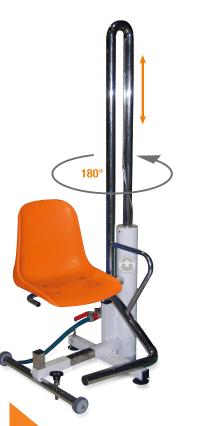

#### **Direction and degree of rotation**

Max lifting load Weight

Minimum pressure

Power supply

Structure / Seat

Dimensions (WxDxH)

Seat course

Pool depth

#### Right 180°

Up to 120 kg

55 kg

3 bars minimum (city water)

Hydraulic

316L painted stainless steel / Rigid shell

70 x 70 x 170 cm

120 cm