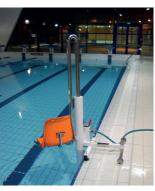

### **EXPERT OPINION**

For commercial pools, developed for mobility impaired persons who need to be seated when entering and exiting the pool. Frame made mainly in AlSI-316 Stainless Steel with a central hydraulic mechanism and seat. For correct hydraulic operation a minimum 3.5 kg/cm2 water supply pressure is required.

#### Right 180°

Up to 120 kg

55 kg

3 bars minimum (city water)

Hydraulic

316L painted stainless steel / Rigid shell

70 x 70 x 170 cm

120 cm